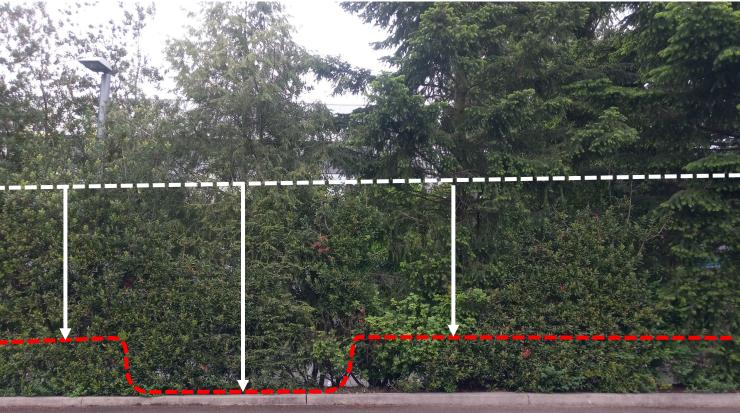

Visual connection between City Hall and SBPC through walkway end

- Cut back hedge from approx. 10' to 3' in height
- Cut hedge to ground as visual opening aligned with end of walkway
- Prune away low branches at ground-level opening, retain trees