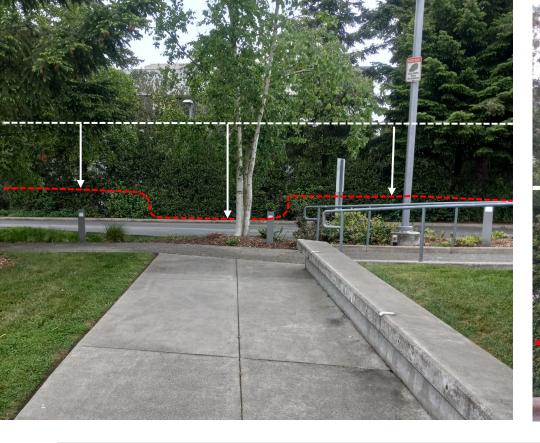

Visual connection between City Hall and SBPC through Sidewalk end

- Cut back hedge from approximately 10' to 3' in height
- Cut hedge to ground as visual opening aligned with end of Sidewalk
- Retain trees