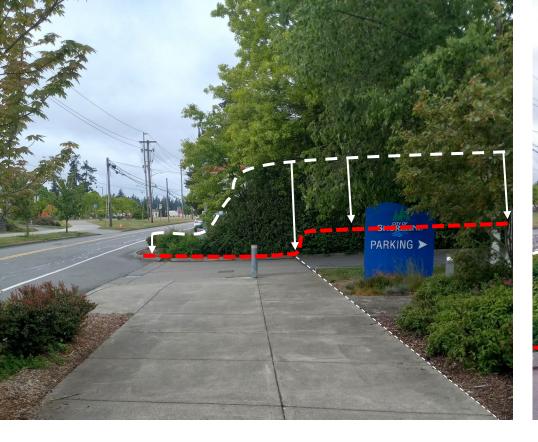

Visual connection between City Hall and SBPC through walkway end

- Cut back hedge from approx. 10' to 3' in height
- Cut hedge to ground as visual opening aligned with end of walkway
- Prune away low branches at ground-level opening, retain trees