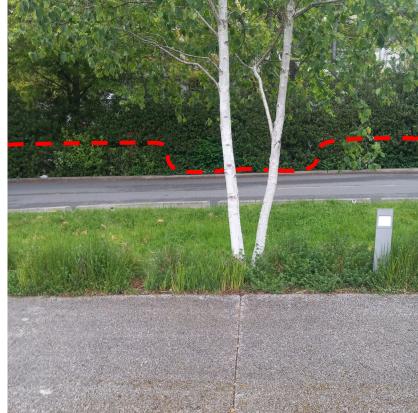

Visual connection between City Hall and SBPC through Sidewalk end

- Cut back hedge from approximately 10' to 3' in height
- Cut hedge to ground as visual opening aligned with end of Sidewalk
- Retain trees