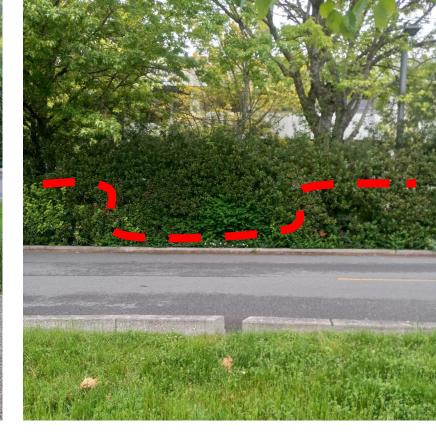

Visual connection between City Hall and SBPC through Sidewalk end

- Cut back hedge from approximately 10' to 3' in height
- Cut hedge to ground as visual opening aligned with end of Sidewalk
- Retain trees