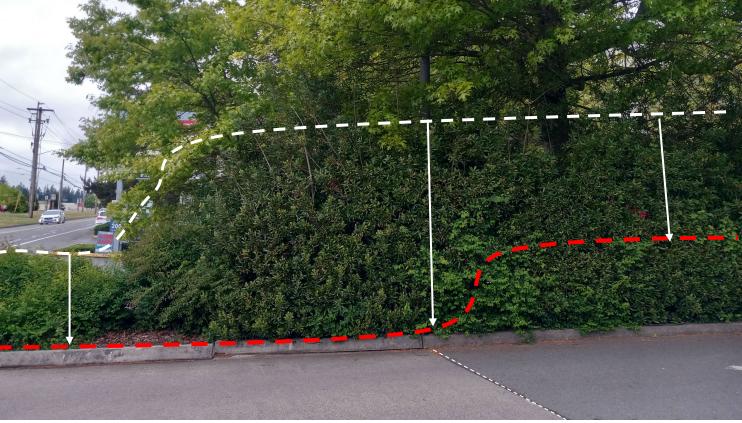

Visual connection between City Hall and SBPC through Veterans Plaza

- Cut back hedge from approximately 10' to 3' in height
- Cut hedge to ground as visual opening aligned with center of veterans plaza
- Retain trees