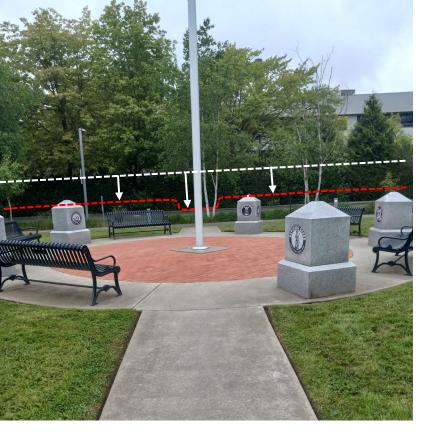

Visual connection between City Hall and SBPC through Veterans Plaza

- Cut back hedge from approximately 10' to 3' in height
- Cut hedge to ground as visual opening aligned with center of veterans plaza
- Retain trees