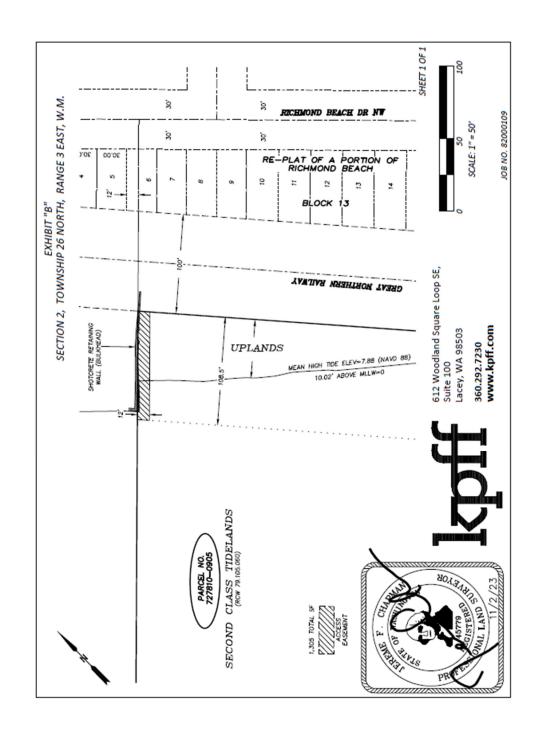

# EXHIBIT "D" DEPICTION OF EASEMENT AREA

# EXHIBIT "A" BURDENED PARCEL

THAT PORTION OF THE SECOND CLASS TIDELANDS AND UPLANDS ADJOINING LOTS 6 THROUGH 19, INCLUSIVE, BLOCK 13, RE-PLAT OF A PORTION OF RICHMOND BEACH, ACCORDING TO THE PLAT THEREOF RECORDED IN VOLUME 9 OF PLATS, PAGE 94, IN KING COUNTY, WASHINGTON, LYING BETWEEN THE SOUTHWESTERLY PROLONGATION OF THE SOUTHEASTERLY LINE OF THE NORTHWESTERLY 12.00 FEET OF SAID LOT 6, AND THE SOUTHEASTERLY LINE OF SAID LOT 19;

EXCEPT PORTION OF SAID TIDELANDS AND UPLANDS LYING WITHIN THE RIGHT-OF-WAY OF BURLINGTON NORTHERN, INC. ALSO KNOWN AS THE GREAT NORTHERN RAILWAY:

ALSO EXCEPTING THEREFROM THE NORTHWESTERLY 3 FEET OF THE NORTHEASTERLY 102 FEET OF SAID UPLANDS AND SECOND CLASS TIDELANDS LYING SOUTHWESTERLY OF THE RIGHT-OF-WAY OF BURLINGTON NORTHERN INC.

SITUATE IN THE CITY OF SHORELINE, COUNTY OF KING, STATE OF WASHINGTON.

King County Tax Parcel No. 727810-0905

# EXHIBIT "C" EASEMENT AREA

THE NORTHWESTERLY 12.00 FEET OF THE NORTHEASTERLY 108.50 FEET OF THE FOLLOWING DESCRIBED PROPERTY:

THAT PORTION OF THE SECOND CLASS TIDELANDS AND UPLANDS ADJOINING LOTS 6 THROUGH 19, INCLUSIVE, BLOCK 13, RE-PLAT OF A PORTION OF RICHMOND BEACH, ACCORDING TO THE PLAT THEREOF RECORDED IN VOLUME 9 OF PLATS, PAGE 94, IN KING COUNTY, WASHINGTON, LYING BETWEEN THE SOUTHWESTERLY PROLONGATION OF THE SOUTHEASTERLY LINE OF THE NORTHWESTERLY 12.00 FEET OF SAID LOT 6, AND THE SOUTHEASTERLY LINE OF SAID LOT 19;

SITUATE IN THE CITY OF SHORELINE, COUNTY OF KING, STATE OF WASHINGTON.