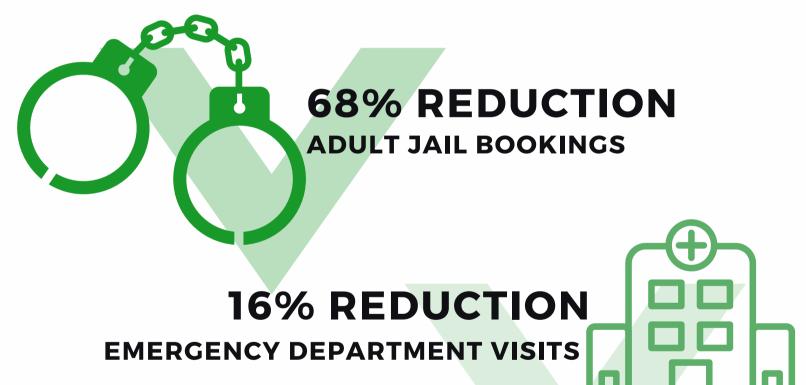

## **RCR AGENCY OUTCOMES**

The Regional Crisis Response (RCR) Agency provides behavioral health crisis response through the 911/ first response system in the North King County cities of Bothell, Kenmore, Kirkland, Lake Forest Park and Shoreline. The individuals who have received services have experienced significantly improved outcomes, including reduction in adult jail bookings and reduction in emergency department visits.

Analysis of system utilization one, two and three years after a program intervention. Data also showed a 48% decrease in crisis events and at least a 44% increase in engagement with mental health services.

Outcome data courtesy of King County Department of Community and Human Services, 2024. Analysis includes individuals served a predecessor program, the RADAR Navigator Program.