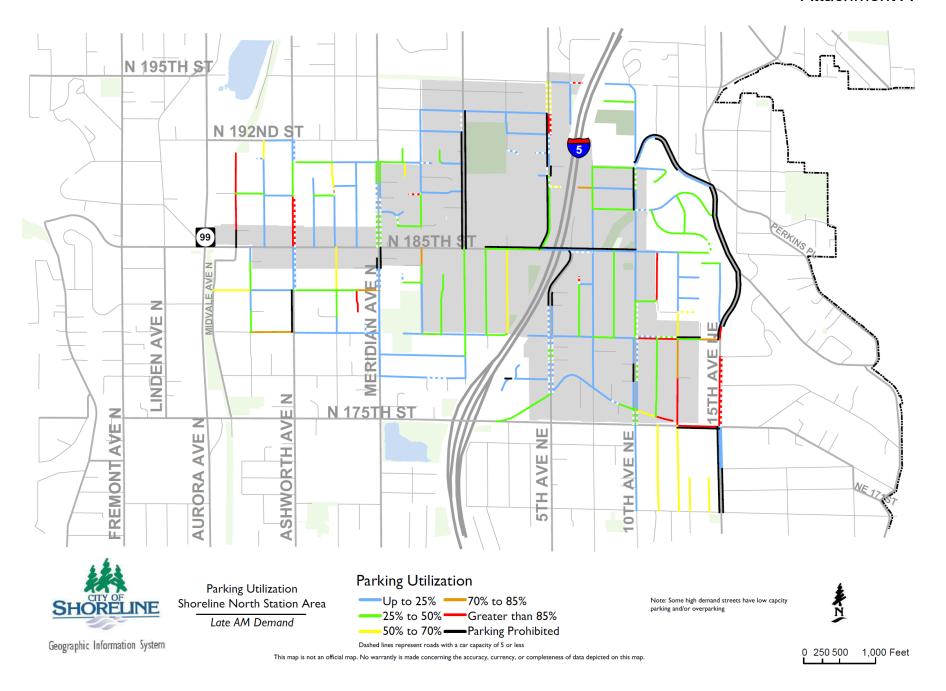

## On-Street Parking Utilization – 2020 Update

Thorough on-street parking capacity and utilization data collection and analysis was performed for the 145<sup>th</sup> and 185<sup>th</sup> subareas, extending approximately ¼ mile surrounding the subareas. <u>Appendix A</u> provides a map showing the full extent of both study areas.

For the purposes of this inventory, on-street parking utilization is defined as the percentage of vehicles parked on-street during a set time period. The City of Shoreline does not formally designate or delineate individual spaces but compiled a space inventory that would exist if spaces were marked. These spaces are based on standard parking dimensions and reflect parking restrictions near intersections, driveways, and fire hydrants. Occupancy can be over 100% as vehicles sometimes park close together, illegally at 90-degree angle, or in illegal areas (i.e. too close to intersections or crossings).

The target occupancy, typically representing 1-2 open spaces per block, is 70% to 85%. This excess capacity helps address circling or "cruising" for parking, which has associated congestion and environmental impacts. Conversely, occupancy significantly lower than the target range represents a City asset that is being underutilized, representing an unbalanced cost in terms of maintenance and operations of the asset.

Recognizing that parking occupancy varies over the course of the day, parking occupancy is evaluated by time-of-day groupings. These groupings normally include early morning hours between 4-6AM to obtain residential demand and middle hours 10AM-2PM to obtain daytime demand. Parking data collection was performed in Winter of 2020, avoiding any holidays, and prior to the start of Covid-19 measures.

Comprehensive street segment-specific results are provided in tabular form in <u>Appendix B</u> and are also mapped as shown in <u>Appendix C</u>. As a whole, and consistent with the 2019 report, both subareas contain a significant surplus of available on-street parking. The 145<sup>th</sup> Subarea contained 18 segments exceeding 70%, with 9 segments exceeding 85% for at least one period. This represents no significant change from last report. The 185<sup>th</sup> Subarea contained 26 segments with utilization over 70%, with a net increase of 7 new segments in comparison to the last survey. Of these 26 segments, 14 had parking utilization over 85% for at least one period during the day. A list of specific segments with utilization over 70% is shown in <u>Appendix D</u>. For streets with parking utilization over 85%, a lower utilized street is nearby, within approximately 1000 feet, in nearly every case.