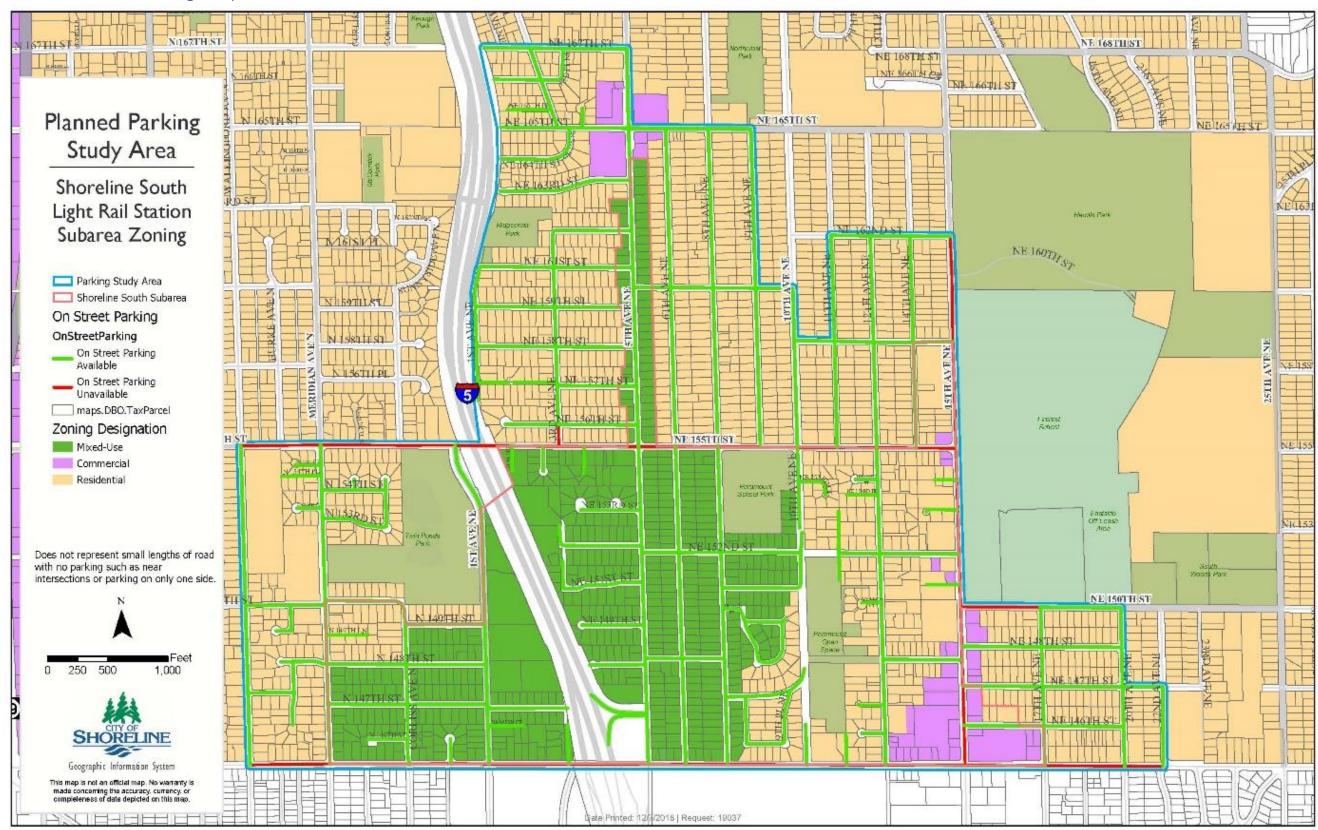

## On-Street Parking Utilization – 2020 Update

Thorough on-street parking capacity and utilization data collection and analysis was performed for the 145<sup>th</sup> and 185<sup>th</sup> subareas, extending approximately ¼ mile surrounding the subareas. <u>Appendix A</u> provides a map showing the full extent of both study areas.

Appendices A-E

Appendix A – 145th & 185th Parking Study Area