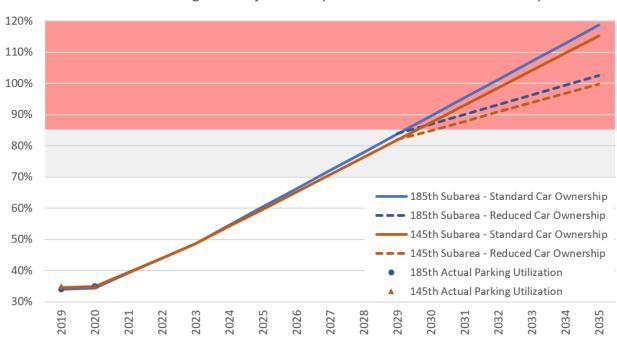

Updated parking demand projections continue to show that even in more conservative scenarios, average parking utilization in both subareas is not expected to exceed 70% within the next five years. In addition, projections show that installation and use of parking meters is likely not feasible until 2029 or beyond, as 85% is commonly used as the threshold for parking meter feasibility. Projections will continue to be refined with additional household and parking utilization data gathered in 2021, and as part of the Sound Transit efforts before and after light rail opening.

On Street Parking Use Projections by Year and Rate of Car Ownership

Figure 1. On Street Parking Demand Projections

According to the most recent US Census Data, in King County an average of 2 vehicles per household are available. Using this information, in conjunction with existing household data, year 2035 household thresholds, code requirements for on-site parking for new construction (including reductions allowed when light rail stations are operating), and existing on-street parking capacity/utilization data, it is possible to broadly estimate parking demand year by year. Figure 3 shows 2 scenarios for each subarea; one in which car ownership remains at 2 vehicles per household, and another where it drops to 1.4 vehicles per new household by 2029. The differential in parking demand by 2035 under the two scenarios is approximately 16% for both subareas. The data tables for this figure and additional context for assumptions is provided as Appendix E.

#### On Street Parking Use Projections by Year and Rate of Car Ownership

Figure 3. On-street parking demand projections

This projection provides useful information about when the subareas as a whole may begin to approach target and at-capacity on-street parking demand so the City can take the appropriate steps for proactive parking management, and guide provision of on-street parking associated with developer right-of-way improvements. This model can also be adjusted over time to more accurately reflect fluctuations in housing growth year by year which will allow for more accurate projections. It should be noted that the assumption for on-street parking capacity remains fixed in this projection. On-street parking capacity will change over time; in some cases, parking may be added with developer frontage improvements, or with consolidation of driveways, and in others it may be removed to accommodate bicycle facilities for example.

It should also be noted that increased parking demand generated by Sound Transit Light Rail stations is not accounted for. This is because hide-and-ride mitigation is planned to detour trips to the station once the parking garage is full.