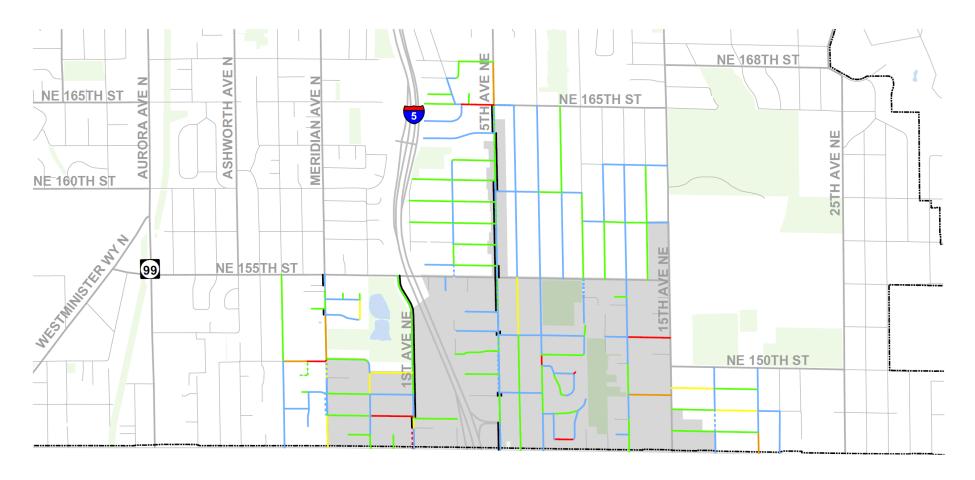

## On-Street Parking Utilization – 2020 Update

Thorough on-street parking capacity and utilization data collection and analysis was performed for the 145<sup>th</sup> and 185<sup>th</sup> subareas, extending approximately ¼ mile surrounding the subareas. <u>Appendix A</u> provides a map showing the full extent of both study areas.

Comprehensive street segment-specific results are provided in tabular form in <u>Appendix B</u> and are also mapped as shown in <u>Appendix C</u>. As a whole, and consistent with the 2019 report, both subareas contain a significant surplus of available on-street parking. The 145<sup>th</sup> Subarea contained 18 segments exceeding 70%, with 9 segments exceeding 85% for at least one period. This represents no significant change from last report. The 185<sup>th</sup> Subarea contained 26 segments with utilization over 70%, with a net increase of 7 new segments in comparison to the last survey. Of these 26 segments, 14 had parking utilization over 85% for at least one period during the day. A list of specific segments with utilization over 70% is shown in <u>Appendix D</u>. For streets with parking utilization over 85%, a lower utilized street is nearby, within approximately 1000 feet, in nearly every case.