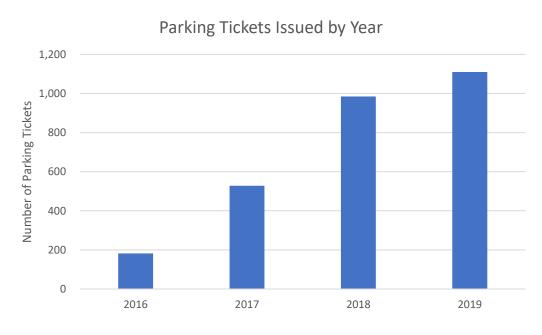

Figure 2 shows parking tickets issued by year, which shows a continued upward trend for 2019. Parking enforcement was also discussed in more detail with Council at the May 18, 2020 Council Meeting regarding Model Traffic Ordinance amendments to increase the monetary penalty for parking violations. The staff report for the Model Traffic Ordinance amendments discussion is available online at:

http://cosweb.ci.shoreline.wa.us/uploads/attachments/cck/council/staffreports/2020/staffreport05182 0-8b.pdf

Figure 1. Parking tickets issued by year