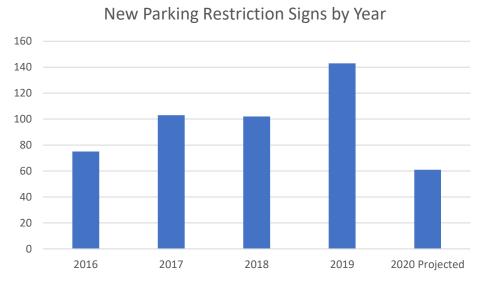

# Citywide On-Street Parking Statistics

Two data points that can be helpful in gauging on street parking activity and demand are regulatory parking sign installations, which are typically responsive to increased on-street parking activity, and parking tickets. As shown in Figure 1, installation of new parking signs continued to rise in 2019 but were

relatively low in 2020. Low installs in 2020 are likely in part due to Covid-19 impacts, but also due to resolution of many development related parking issues in 2019.

Figure 1. New parking restriction sign installations by year