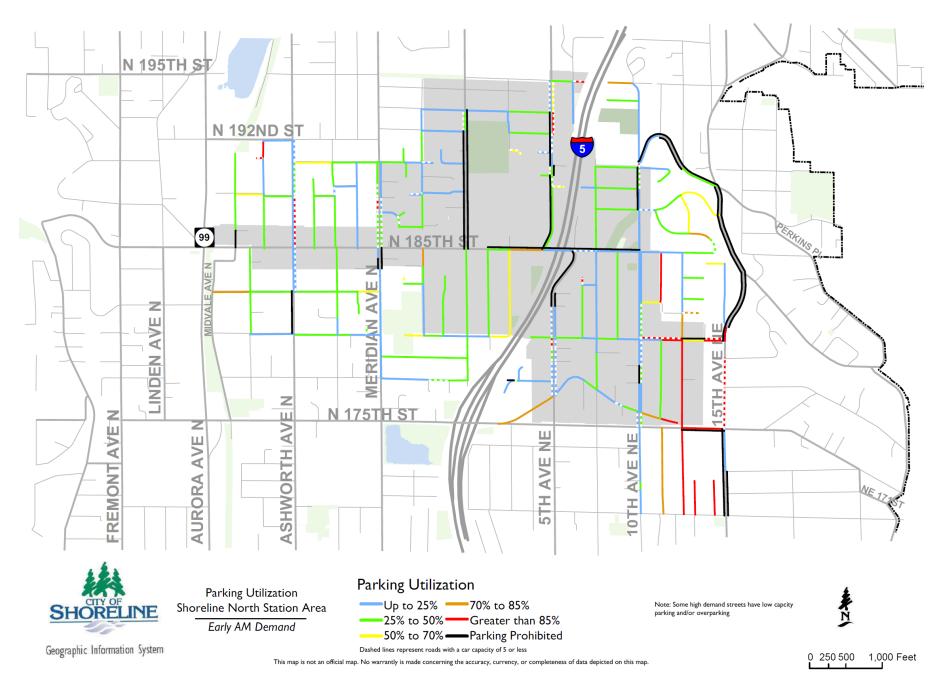

## On-Street Parking Utilization – 2020 Update

Thorough on-street parking capacity and utilization data collection and analysis was performed for the 145<sup>th</sup> and 185<sup>th</sup> subareas, extending approximately ¼ mile surrounding the subareas. <u>Appendix A</u> provides a map showing the full extent of both study areas.

For the purposes of this inventory, on-street parking utilization is defined as the percentage of vehicles parked on-street during a set time period. The City of Shoreline does not formally designate or delineate individual spaces but compiled a space inventory that would exist if spaces were marked. These spaces are based on standard parking dimensions and reflect parking restrictions near intersections, driveways, and fire hydrants. Occupancy can be over 100% as vehicles sometimes park close together, illegally at 90-degree angle, or in illegal areas (i.e. too close to intersections or crossings).

The target occupancy, typically representing 1-2 open spaces per block, is 70% to 85%. This excess capacity helps address circling or "cruising" for parking, which has associated congestion and environmental impacts. Conversely, occupancy significantly lower than the target range represents a City asset that is being underutilized, representing an unbalanced cost in terms of maintenance and operations of the asset.

Recognizing that parking occupancy varies over the course of the day, parking occupancy is evaluated by time-of-day groupings. These groupings normally include early morning hours between 4-6AM to obtain residential demand and middle hours 10AM-2PM to obtain daytime demand. Parking data collection was performed in Winter of 2020, avoiding any holidays, and prior to the start of Covid-19 measures.

Comprehensive street segment-specific results are provided in tabular form in <u>Appendix B</u> and are also mapped as shown in <u>Appendix C</u>. As a whole, and consistent with the 2019 report, both subareas contain a significant surplus of available on-street parking. The 145<sup>th</sup> Subarea contained 18 segments exceeding 70%, with 9 segments exceeding 85% for at least one period. This represents no significant change from last report. The 185<sup>th</sup> Subarea contained 26 segments with utilization over 70%, with a net increase of 7 new segments in comparison to the last survey. Of these 26 segments, 14 had parking utilization over 85% for at least one period during the day. A list of specific segments with utilization over 70% is shown in <u>Appendix D</u>. For streets with parking utilization over 85%, a lower utilized street is nearby, within approximately 1000 feet, in nearly every case.