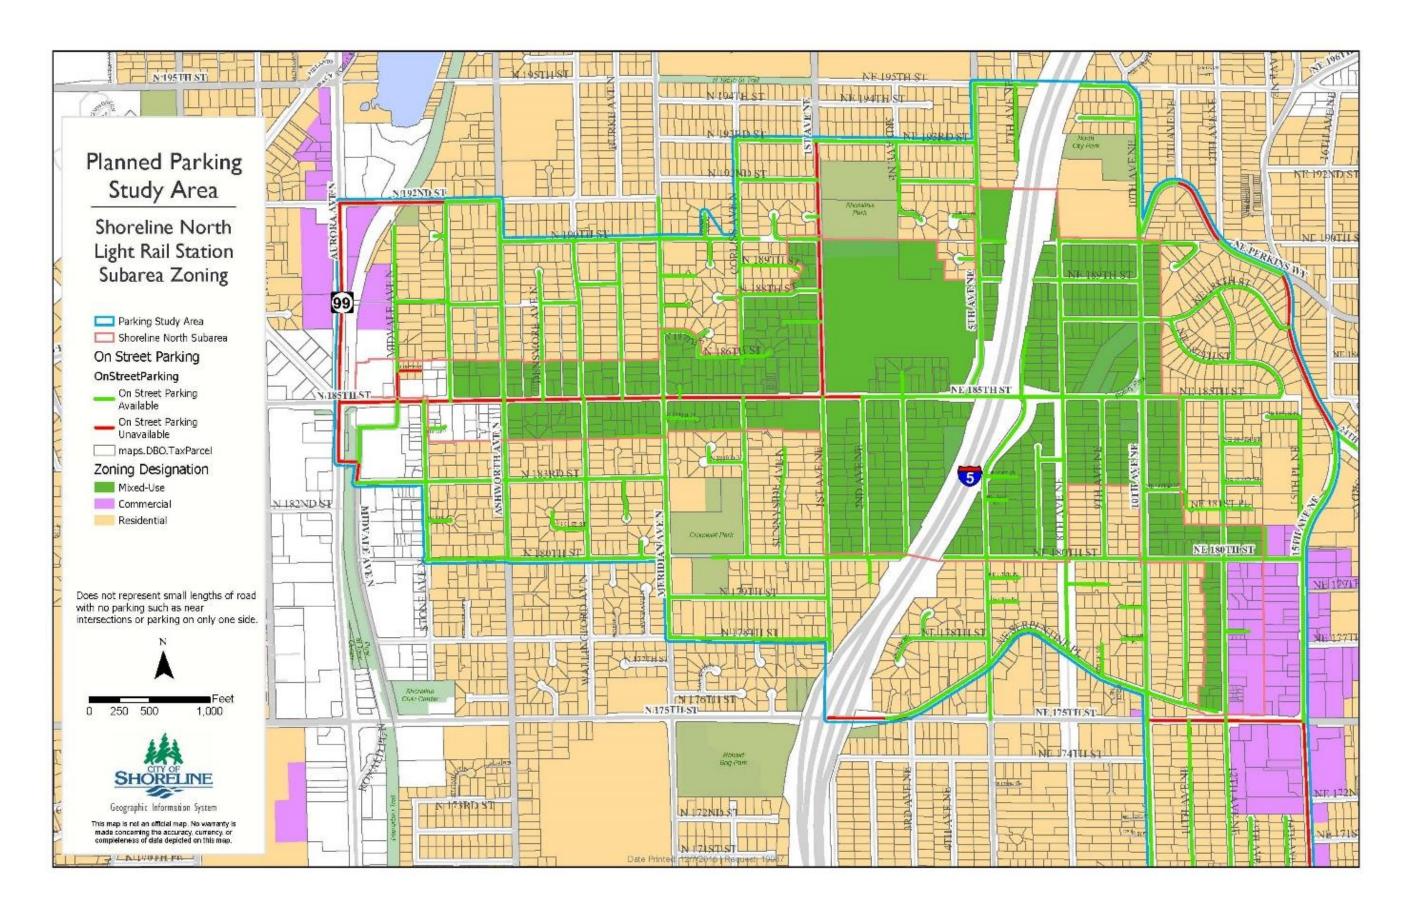

## On-Street Parking Utilization – 2020 Update

Thorough on-street parking capacity and utilization data collection and analysis was performed for the 145<sup>th</sup> and 185<sup>th</sup> subareas, extending approximately ¼ mile surrounding the subareas. <u>Appendix A</u> provides a map showing the full extent of both study areas.

Appendices A-E

Appendix A – 145th & 185th Parking Study Area