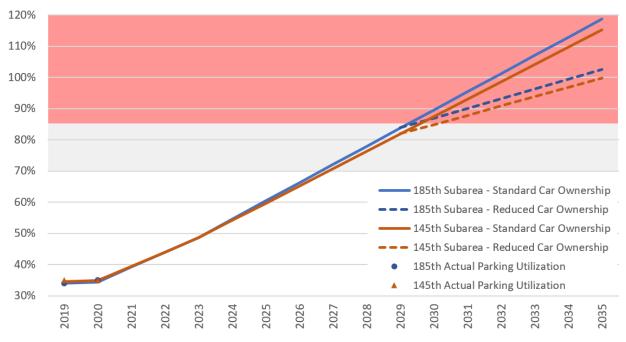

Updated parking demand projections continue to show that even in more conservative scenarios, average parking utilization in both subareas is not expected to exceed 70% within the next five years. In addition, projections show that installation and use of parking meters is likely not feasible until 2029 or beyond, as 85% is commonly used as the threshold for parking meter feasibility. Projections will continue to be refined with additional household and parking utilization data gathered in 2021, and as part of the Sound Transit efforts before and after light rail opening.

On Street Parking Use Projections by Year and Rate of Car Ownership

Figure 1. On Street Parking Demand Projections

According to the most recent US Census Data, in King County an average of 2 vehicles per household are available. Using this information, in conjunction with existing household data, year 2035 household thresholds, code requirements for on-site parking for new construction (including reductions allowed when light rail stations are operating), and existing on-street parking capacity/utilization data, it is possible to broadly estimate parking demand year by year. Figure 3 shows 2 scenarios for each subarea; one in which car ownership remains at 2 vehicles per household, and another where it drops to 1.4 vehicles per new household by 2029. The differential in parking demand by 2035 under the two scenarios is approximately 16% for both subareas. The data tables for this figure and additional context for assumptions is provided as Appendix E.

#### On Street Parking Use Projections by Year and Rate of Car Ownership

Figure 3. On-street parking demand projections

This projection provides useful information about when the subareas as a whole may begin to approach target and at-capacity on-street parking demand so the City can take the appropriate steps for proactive parking management, and guide provision of on-street parking associated with developer right-of-way improvements. This model can also be adjusted over time to more accurately reflect fluctuations in housing growth year by year which will allow for more accurate projections. It should be noted that the assumption for on-street parking capacity remains fixed in this projection. On-street parking capacity will change over time; in some cases, parking may be added with developer frontage improvements, or with consolidation of driveways, and in others it may be removed to accommodate bicycle facilities for example.

It should also be noted that increased parking demand generated by Sound Transit Light Rail stations is not accounted for. This is because hide-and-ride mitigation is planned to detour trips to the station once the parking garage is full.